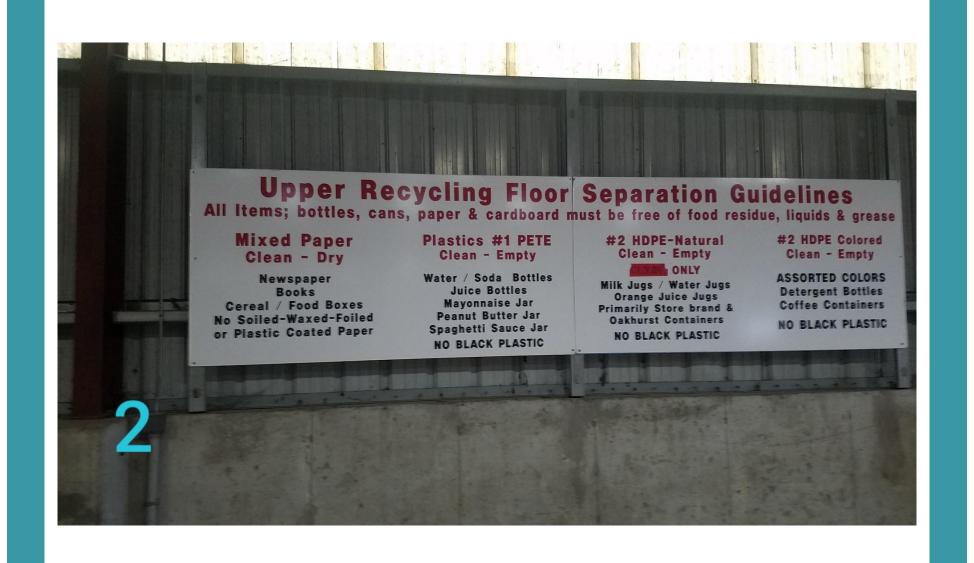

# Jon Edgerly

Operations Supervisor Barnstead, Chichester, Epsom, and Pittsfield Solid Waste District (BCEP), NH

Plastics #1 PETE Clean - Empty

Water / Soda Bottles
Juice Bottles
Mayonnaise Jar
Peanut Butter Jar
Spaghetti Sauce Jar
NO BLACK PLASTIC

#2 HDPE-Natural Clean - Empty

ONLY

Milk Jugs / Water Jugs Orange Juice Jugs Primarily Store brand & Oakhurst Containers

NO BLACK PLASTIC