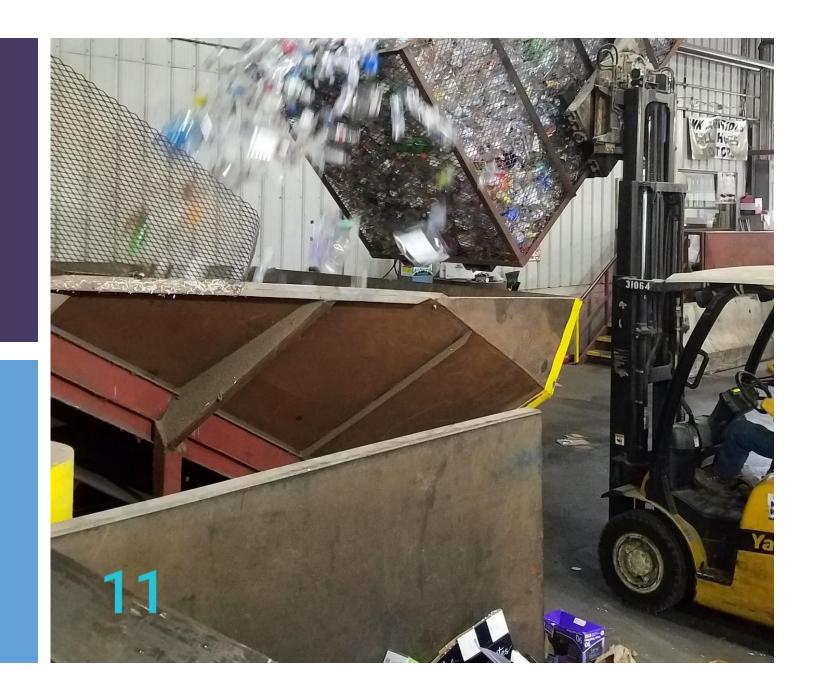

### RAW MATERIAL INPUT

- Types of commodity bales purchased
  - Curbside collected PE film
  - Store take-back film

- Types of commodity bales purchased
  - #3-7 mixed plastic
  - #5 PP
  - #2 HDPE