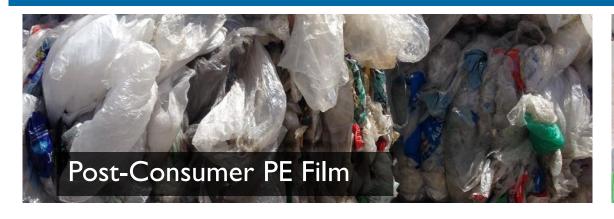

### RAW MATERIAL INPUT

- Types of commodity bales purchased
  - Curbside collected PE film
  - Store take-back film

- Types of commodity bales purchased
  - #3-7 mixed plastic
  - #5 PP
  - #2 HDPE

## Supply

- Increasing contamination in film stream multimaterial films
- #5 PP lost its "Widely Recyclable" label under How2Recycle Program
- Attention on chemical recyclers
- EPR in the US