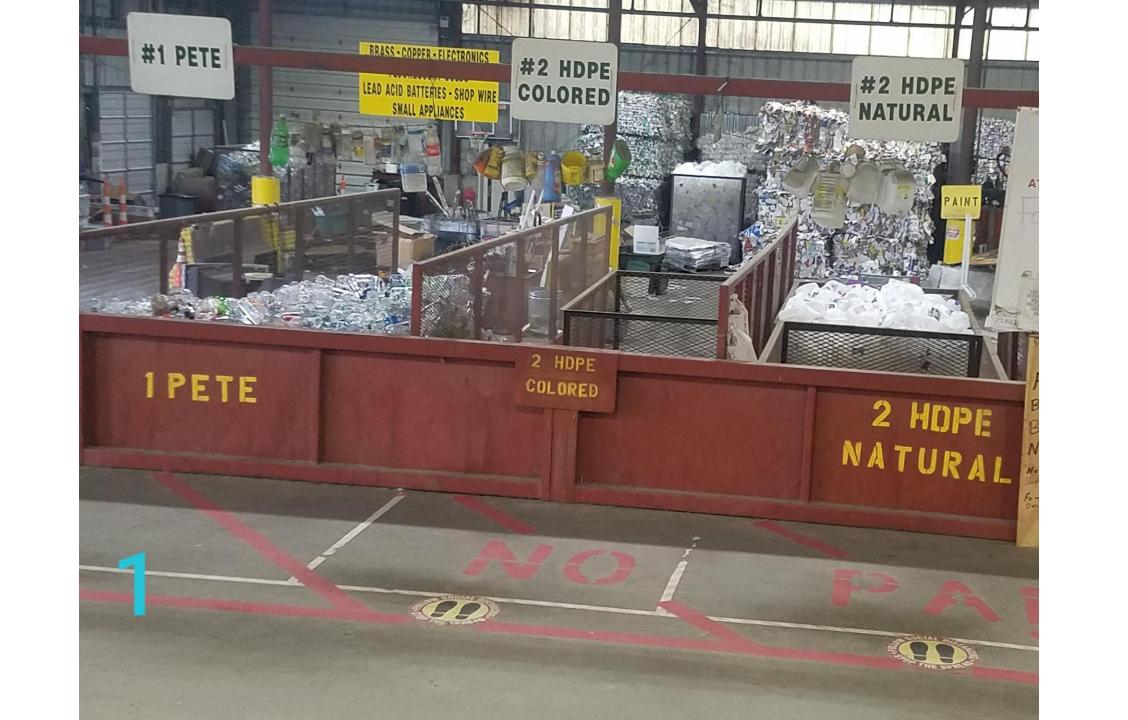

# Jon Edgerly

Operations Supervisor Barnstead, Chichester, Epsom, and Pittsfield Solid Waste District (BCEP), NH

Plastics #1 PETE Clean - Empty

Water / Soda Bottles
Juice Bottles
Mayonnaise Jar
Peanut Butter Jar
Spaghetti Sauce Jar
NO BLACK PLASTIC

#2 HDPE-Natural Clean - Empty

ONLY

Milk Jugs / Water Jugs Orange Juice Jugs Primarily Store brand & Oakhurst Containers

NO BLACK PLASTIC