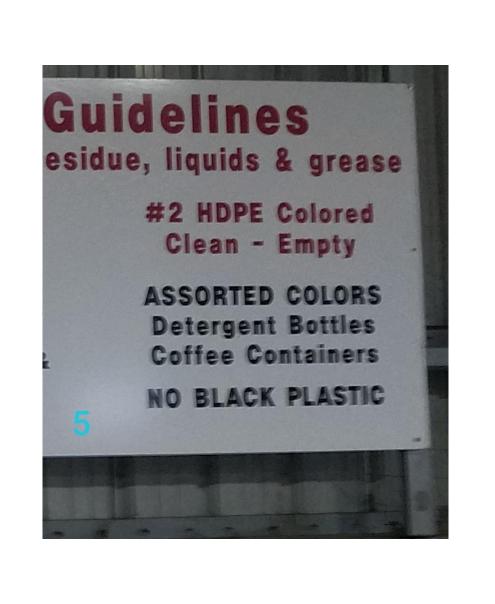

#2 HDPE-Natural Clean - Empty

ONLY

Milk Jugs / Water Jugs Orange Juice Jugs Primarily Store brand & Oakhurst Containers

NO BLACK PLASTIC