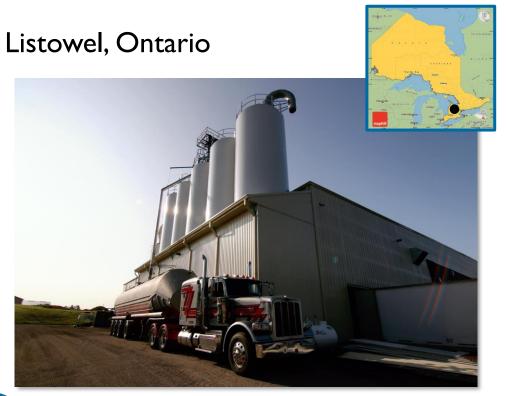

#### Listowel, Ontario

- Since 2007
- Receives MRF grade, post-consumer material
  - Mixed PlasticHDPE
  - Film
     PP
- 24-6 operation schedule
- ~45 employees