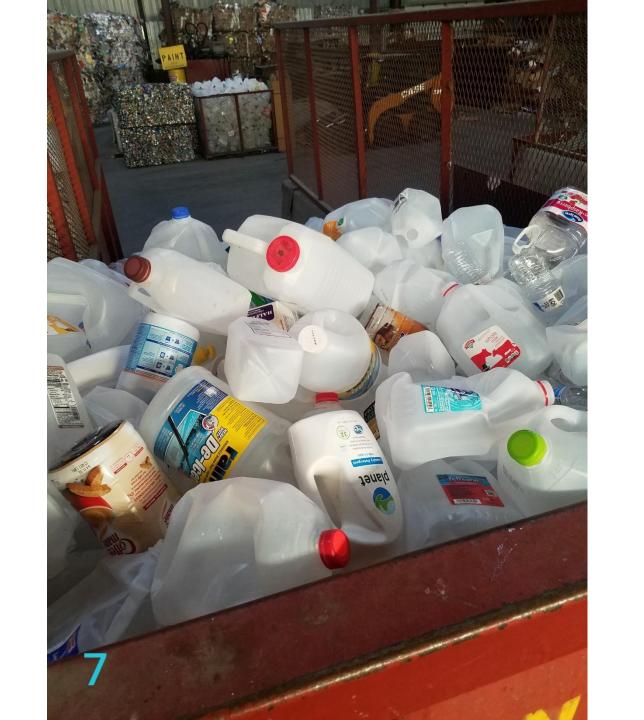

#2 HDPE-Natural Clean - Empty

ONLY

Milk Jugs / Water Jugs Orange Juice Jugs Primarily Store brand & Oakhurst Containers

NO BLACK PLASTIC