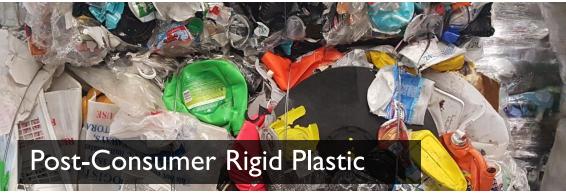

### RAW MATERIAL INPUT

- Types of commodity bales purchased
  - Curbside collected PE film
  - Store take-back film

- Types of commodity bales purchased
  - #3-7 mixed plastic
  - #5 PP
  - #2 HDPE

#### **#3-7:** 55% yield PP + PE

- Positive manual sort on container line after bulky, metal, #1, and #2 removed
  - Recover all remaining plastic
- Negative manual sort on residue line
  - Focus on removing paper, metal, film
- Positive optical sort anywhere on container line
  - Shoot on #3-7
  - Shoot on #2, #4, #5
- Negative optical sort on residue line
  - Shoot on paper, metal, film