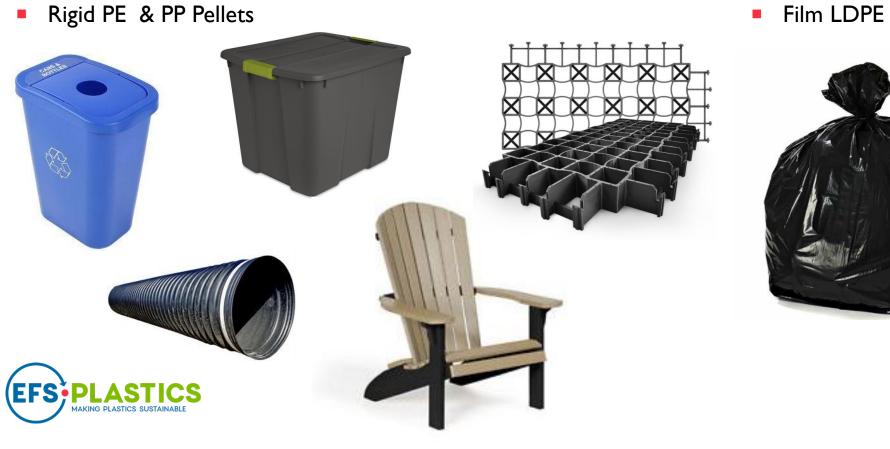

### **ABOUT EFS-PLASTICS**

- Since 2007: EFS has specialized in post-consumer plastic film and mixed rigid plastic recycling and compounding.
- Volume: Converting ~30,000 MT of mixed rigid plastic and ~15,000 MT of film/year.
- Making HDPE, LDPE, PP pellets with full-compounding operation. Producing ~45 different types of products.

# **EFS-PLASTICS PELLETS**