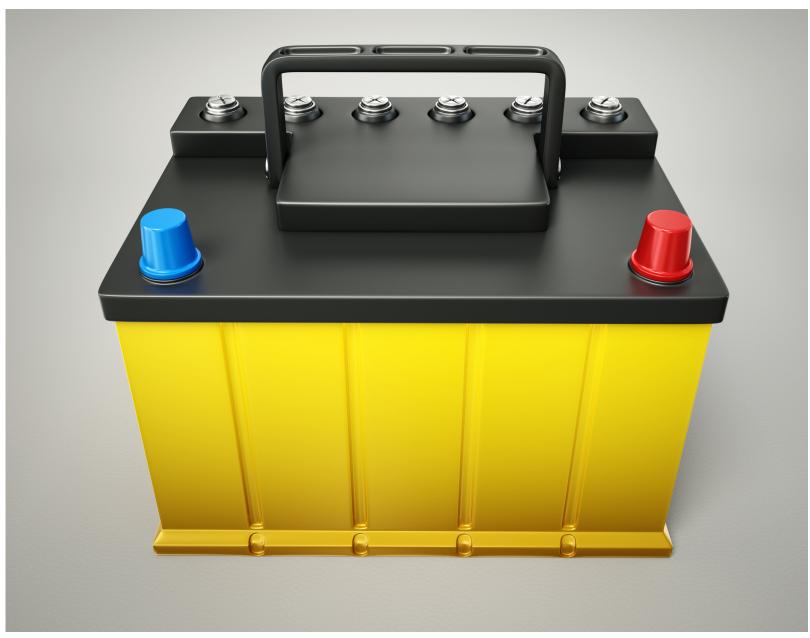

## How do I recycle B A T T E R I E S ?

**RECHARGEABLE:** Recyclable! Go to call2recycle.org to find a location near you

**AUTOMOBILE:** 

Recyclable! Find a location near you at recyclingmybattery.com

SINGLE-USE: (ALKALINE)