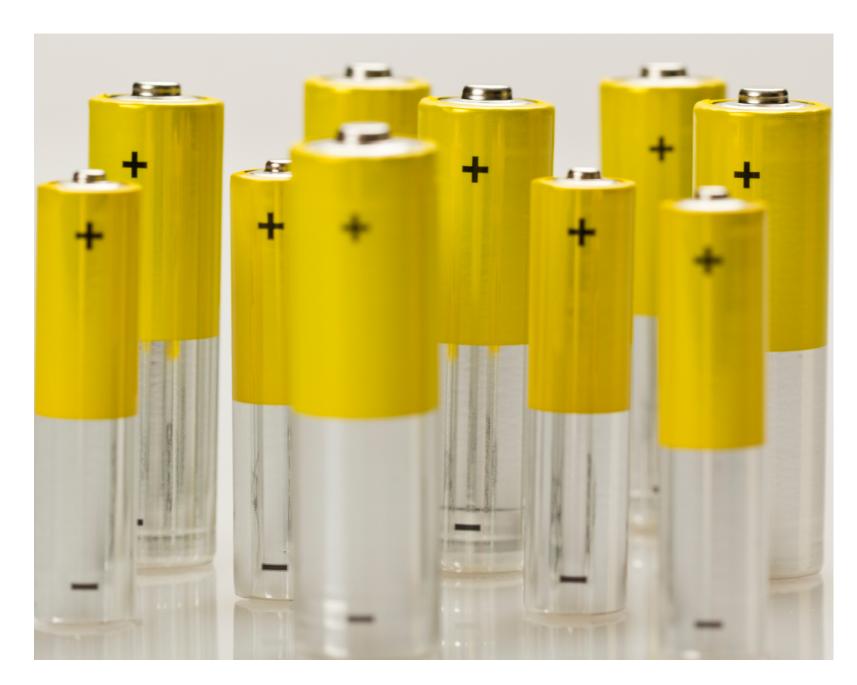

## How do I recycle B A T T E R I E S ?

**RECHARGEABLE:** Recyclable! Go to call2recycle.org to find a location near you

**AUTOMOBILE:** 

Recyclable! Find a location near you at recyclingmybattery.com

SINGLE-USE: (ALKALINE)

NOT Recyclable! Tape the ports and toss them in the trash.